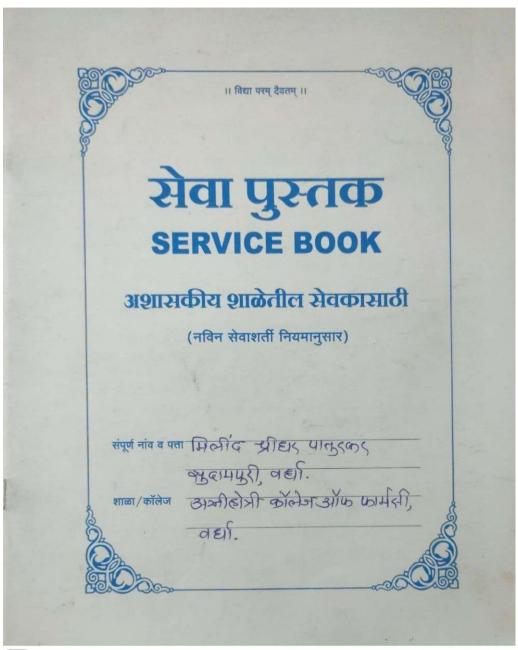

## SERVICE BOOKS DETAILS

## **Representative Document of Service Book for Teaching Staff**

CS Scanned with CamScanner

PRINCIPAL Agnitotri College of Pharmacy WARDHA

|     | 14                                                                                                 |                                     |
|-----|----------------------------------------------------------------------------------------------------|-------------------------------------|
| 17  | Name                                                                                               | Mr Prasad Prakashrao Jumade         |
| 3   |                                                                                                    |                                     |
|     |                                                                                                    | and Churchin                        |
| 2   | Caste with Sub Cast (Only in case of                                                               | OBC (Kunbi)                         |
|     | persons belonging to Backward Classes)                                                             |                                     |
| 18/ | जात - उपजात सह                                                                                     |                                     |
| 3.  | Residence                                                                                          | Deorankar Lay out, Sai Nagar,       |
| 200 | सहव्याचे विकास                                                                                     | Wardha.                             |
| 71  | Alberta to alle                                                                                    | Prakashrao Vitharroo Jumade         |
| 4   | Father's name and residence                                                                        | Destantian Lay-out, Sai Nagar. Hard |
| ¥.  | बापाचे लांव व राहण्याचे ठिकाण                                                                      | Destantar sarour, sur,              |
|     |                                                                                                    |                                     |
| 5.  | Date of birth by the christion Eras nearly as                                                      | of the June 1982.                   |
|     | can be ascertained (Correctness to be<br>verified from birth Registration Certificate or           | d w Jane 1305.                      |
|     | school leaving certificate.)                                                                       |                                     |
| 90  | अन्म झालेल्या तारखेचा निश्चय करून जितकी ती बरोबर लिहिता                                            |                                     |
|     | येईन तो वितकी दिवस्ती सनाप्रमाणे निवाकी                                                            |                                     |
|     |                                                                                                    |                                     |
| 6.  | Date of Medical examination after appoint                                                          |                                     |
|     | ment and result of such examination.<br>नेमणुकी नंतर वैद्यकीय सपासणीयी सारीका व वैद्यकीय परीक्षंचा |                                     |
| £.  | ननम्बात नतर बद्यकाव तपासन्ताचा ताराख व बद्यकाव परासंचा<br>निकाल                                    |                                     |
|     | 274000                                                                                             |                                     |
| 7.  | Exact height by measurement.                                                                       | 5 of feet                           |
| 6.  | मीजण्यात बरोबर उंधी                                                                                | 3 / 100                             |
|     |                                                                                                    | 4.1                                 |
| 8.  | Personal mark for identification.                                                                  | 4 Mork on Right Knee                |
| 61  | ओळखण्यासाठी अंगावरील खुणा                                                                          | 7. Mole on Melk.                    |
| 9   | Educational qualification                                                                          |                                     |
| 9   | शैक्षणिक गुणवता (लायकी)                                                                            | M. Pharm - (Medial Chemistry        |
|     |                                                                                                    |                                     |
| 10. | Signature of Employee and Date                                                                     | 0.1                                 |
| 90. | शाबा कर्मचाऱ्यांची सही व तारीख                                                                     | (Part =                             |
| 44  | Characters and decimation of the Mand                                                              |                                     |
| 11. | Signature and designation of the Head<br>master or Chief Executive, officer or Presi               |                                     |
|     | dent of the management.                                                                            | 1                                   |
| 99. | हाक्षेत्रम मुख्यान्यापकाची किंवा मुख्यान्यापिकी / मुख्य                                            | 1                                   |
|     | कार्यपालन अधिकारी / संस्थाचे अध्यकाची सही                                                          | PRINCIPAL                           |
|     |                                                                                                    | Agnihotri College of Pharmess       |