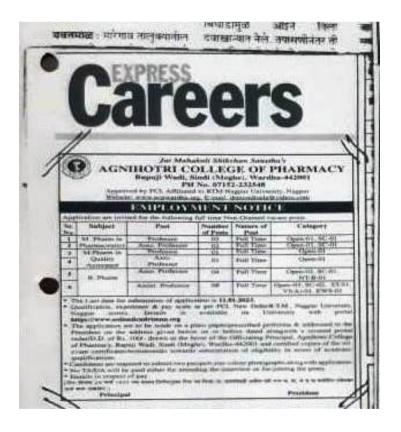

Laboratories (other than computer Labs)
- i) Lab Technician (Diploma in Pharmacy/ B.Sc.)
- ii) Lab Attendant (below or equal to SSC)
- c) Computer Labs
- i) Computer Technician



PRINCIPAL Agnihetri College of Pharmacy WARDHA

## Mode for recruitment of non-teaching staff

All positions are advertised in the newspapers or notified in the local notice boards. After scrutiny of received applications, a short list is made by the office of Principal. Interview call letters are sent to eligible candidates to appear for personal interview. The selection committee consists of some or all of the following;

- (a) President or nominee of President of JMMS Wardha
- (b) Principal
- (c) Administrative Head
- (d) HOD of respective department

## **Paper Advertisement for Invitations of Application**





PRINCIPAL Againstri College of Pharmacy WARDHA